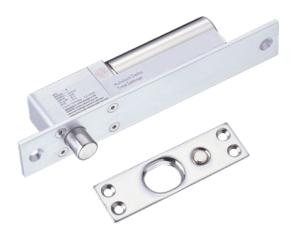

# ASF802

# Electric Drop bolt

#### **Features**

- Photoelectric control technology to prevent the mechanical failure
- Ultra-low temperature design, more safe and more durable
- $\boldsymbol{\cdot}$  Ultra low power design, more durable and more environmental protection
- 500,000 electricity aging test
- Built-in reverse current protection circuit
- · A microprocessor chip control circuit

### **Technical Specification** Electronic Working voltage DC12V Working current 110mA Lock hold interval 0/3/6/9s General Applications Wooden door, metal door, fire door, etc Life >1000,000 times 1000kg Anti-pull 205\*35\*40mm Dimensions Working Environment Working temperature -30°C~+60°C Working humidity ≤95%