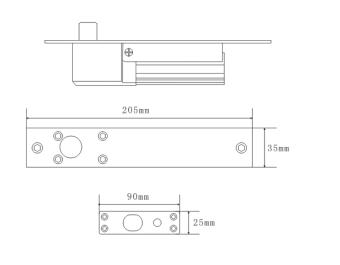

## **Dimensions**

### **Technical Specification** Electronic Working voltage DC12V Working current 110mA Lock hold interval 0/3/6/9s General Applications Wooden door, metal door, fire door, etc Life >1000,000 times 1000kg Anti-pull 205\*35\*40mm Dimensions Working Environment Working temperature -30°C~+60°C Working humidity ≤95%